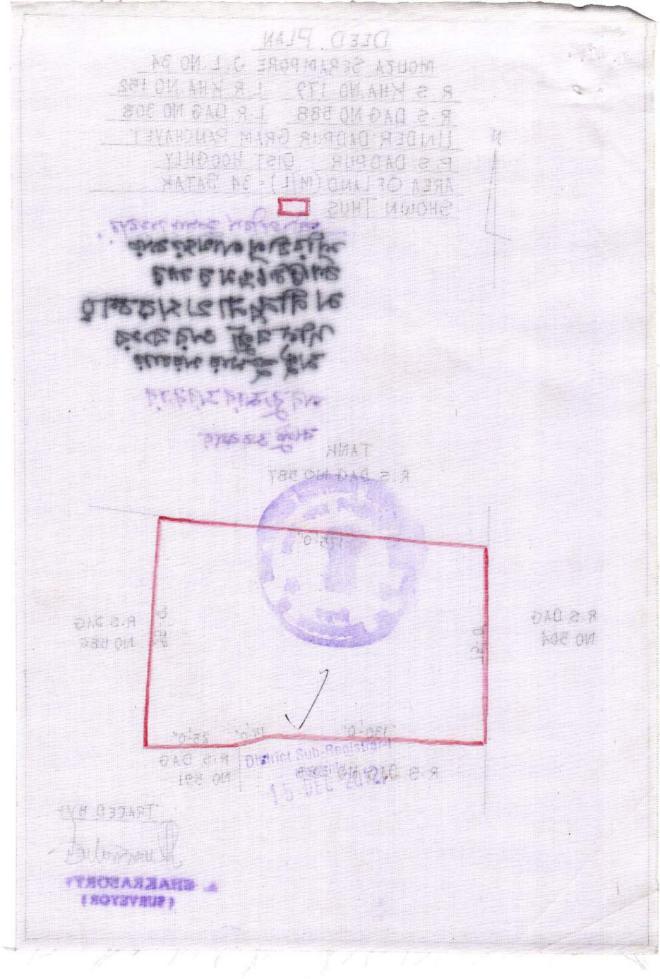

#### THE SCHEDULE

(The Said Land)

ALL THAT the piece and parcel of Sali land admeasuring 34 Satak, more or less in J.L. No.34, Mouza – Serampore, R.S. Khatian No. 179, L.R. Khatian No.152, R.S. Dag No.588, L.R. Dag No.308, Police Station – Dadpur, Sub Registration Office at Hooghly, District – Hooghly, presently within Gram Panchayet – Dadpur and delineated on the map or plan annexed hereto and bordered in colour RED thereon and butted and bounded in the manner as follows:

District Sub-Registrar-I Hooghly 115 DEC 2012 ON THE NORTH : By agricultural land in Dag No. 587

ON THE EAST : By agricultural land in Dag No. 586

ON THE SOUTH : By agricultural land in Dag No. 589 ;

ON THE WEST : By agricultural land in Dag No. 504

dy

( Sudarshan Bramhachari )
DISTRICT SUB REGISTRAR-I OF HOOGHLY

EndorsementPage 2 of 2

DEED PLAN MOUTA SERAMPORE J. L. NO 34 L.R. KHA.NO 152 R.S. KHA.NO 179 L.R. DAG NO 308 R.S. DAG NO 588 N DANPUR GRAM PANCHAYET DIST HOOGHLY AREA OF LAND (M/L) = 34 SATAK SHOWN THUS N Born mich अन्तर अवकार TANK R.S. DAG NO 587 175-0" R.S. DAG R.S. DAG NO 504 NO 586 15 130-0" 15.0" 25-0" RIS DAG R.S. DAG NO 589 NO 591 TRACED BY !-( SURVEYOR )